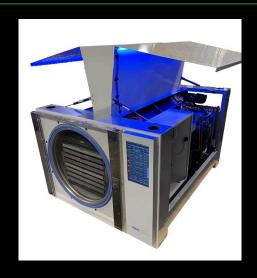

## **WAVE FREEZEDRYER**

## Wave HSF 260

- Stainless steel enclosure
- •Internal LED chamber lights
- •175 liter Chamber Capacity
- •Extraction 20 litres/cycle
- •External cold trap with chiller
- •Eight 17" x 33" x 3/4" Stainless steel work trays
- •1.5 KW -40C Chiller
- •400W Silicone heat pads
- •Maximum vacuum 10 mTorr
- •Hot gas deicing valve
- •Manual chamber evacuation valve
- •Hepa filter on chamber air inlet f
- •10" HD color touchscreen
- •Total weight 680#
- •45"x42"x35"
- •240V Single phase
- •HMI Integration into any Hashatron commercial wash platform allowing remote operation & output of status/alarms
- •Factory support & technical assistance