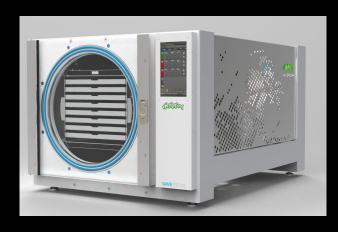

## **WAVE FREEZEDRYER**

## Wave HSF 260

- Stainless steel enclosure
- •Internal LED chamber lights
- •175 liter Chamber Capacity
- •Extraction 20 litres/cycle
- •External cold trap with chiller
- •Eight 17" x 33" x 3/4" Stainless steel work trays
- •1.5 KW -40C Chiller
- •400W Silicone heat pads
- •Maximum vacuum 10 mTorr
- •Hot gas deicing valve
- •Manual chamber evacuation valve
- •Hepa filter on chamber air inlet f
- •10" HD color touchscreen
- •Total weight 680#
- •45"x42"x35"
- •240V Single phase
- •HMI Integration into any Hashatron commercial wash platform allowing remote operation & output of status/alarms
- •Factory support & technical assistance