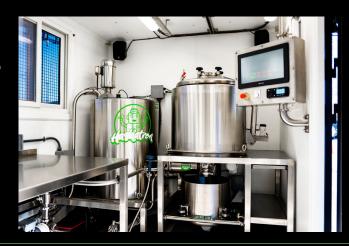

- Scalable Ice Water & Dry Sift Solventless Extraction
- 50 to 1000 Gallon capacity
- Engineered to support customers desired thruputs with provisions for growth in mind
- · Fabricated to customers building dimensions to ensure proper fitment & ease of installation
- Designed for single operator use
- Triple wall wash vessel with power actuated lid
- Full stainless steel construction
- 18" Color Touch Screen with multi level user interface, recipe creation & data logging & capabilities
- · Wireless monitoring and building interface compatible.
- Powered lifting arm for single operator wash basket removal
- Triple wall automated pre chilling system with autofill and variable speed discharge pump
- Insulated / chilled vibratory collection vessel with full mesh stainless steel screens & closed loop recycling system
- Optional wastewater holding and reclamation systems