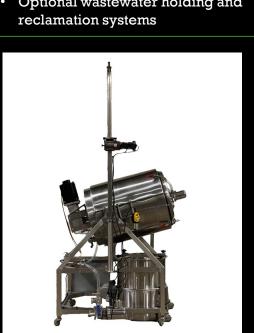

- Scalable Ice Water & Dry Sift Solventless Extraction
- 50 to 1000 Gallon capacity
- Engineered to support customers desired thruputs with provisions for growth in mind
- · Fabricated to customers building dimensions to ensure proper fitment & ease of installation
- Designed for single operator use
- Triple wall wash vessel with power actuated lid
- Full stainless steel construction
- 18" Color Touch Screen with multi level user interface, recipe creation & data logging & capabilities
- · Wireless monitoring and building interface compatible.
- Powered lifting arm for single operator wash basket removal
- Triple wall automated pre chilling system with autofill and variable speed discharge pump
- Insulated / chilled vibratory collection vessel with full mesh stainless steel screens & closed loop recycling system
- Optional wastewater holding and reclamation systems