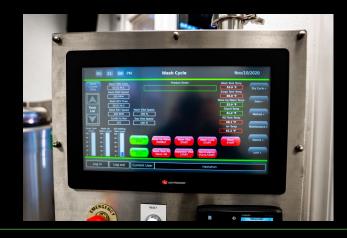

- Scalable Ice Water & Dry Sift Solventless Extraction
- 50 to 1000 Gallon capacity
- Engineered to support customers desired thruputs with provisions for growth in mind
- · Fabricated to customers building dimensions to ensure proper fitment & ease of installation
- Designed for single operator use
- Triple wall wash vessel with power actuated lid
- Full stainless steel construction
- 18" Color Touch Screen with multi level user interface, recipe creation & data logging & capabilities
- · Wireless monitoring and building interface compatible.
- Powered lifting arm for single operator wash basket removal
- Triple wall automated pre chilling system with autofill and variable speed discharge pump
- Insulated / chilled vibratory collection vessel with full mesh stainless steel screens & closed loop recycling system
- Optional wastewater holding and reclamation systems