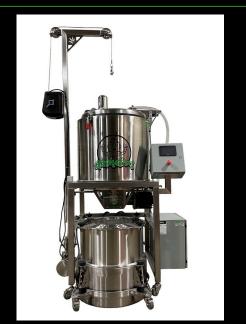

- Scalable Solventless Extraction
- 50 to 1000 Gallon capacity
- Engineered to support customers desired thruputs with provisions for growth in mind
- Fabricated to customers building dimensions to ensure proper fitment & ease of installation
- · Designed for single operator use
- Triple wall wash vessel with power actuated lid
- · Full stainless steel construction
- 18" Color Touch Screen with multi level user interface, recipe creation & data logging & capabilities
- Wireless monitoring and building interface compatible.
- Powered lifting arm for single operator wash basket removal
- Triple wall automated pre chilling system with autofill and variable speed discharge pump
- Insulated / chilled vibratory collection vessel with full mesh stainless steel screens & closed loop recycling system
- Optional wastewater holding and reclamation systems