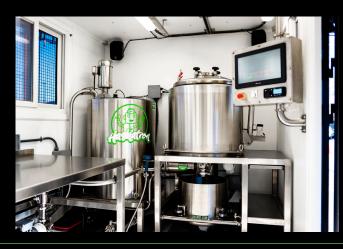

- Scalable Solventless Extraction
- 50 to 1000 Gallon capacity
- Engineered to support customers desired thruputs with provisions for growth in mind
- Fabricated to customers building dimensions to ensure proper fitment & ease of installation
- · Designed for single operator use
- Triple wall wash vessel with power actuated lid
- · Full stainless steel construction
- 18" Color Touch Screen with multi level user interface, recipe creation & data logging & capabilities
- Wireless monitoring and building interface compatible.
- Powered lifting arm for single operator wash basket removal
- Triple wall automated pre chilling system with autofill and variable speed discharge pump
- Insulated / chilled vibratory collection vessel with full mesh stainless steel screens & closed loop recycling system
- Optional wastewater holding and reclamation systems