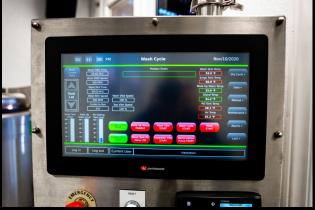

- Scalable Solventless Extraction
- 50 to 1000 Gallon capacity
- Engineered to support customers desired thruputs with provisions for growth in mind
- Fabricated to customers building dimensions to ensure proper fitment & ease of installation
- · Designed for single operator use
- Triple wall wash vessel with power actuated lid
- · Full stainless steel construction
- 18" Color Touch Screen with multi level user interface, recipe creation & data logging & capabilities
- Wireless monitoring and building interface compatible.
- Powered lifting arm for single operator wash basket removal
- Triple wall automated pre chilling system with autofill and variable speed discharge pump
- Insulated / chilled vibratory collection vessel with full mesh stainless steel screens & closed loop recycling system
- Optional wastewater holding and reclamation systems