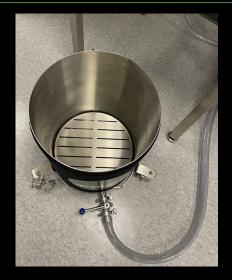

## Standard Features

- · Stainless steel wash vessel
- Collection vessel with false floor on 3 wheel cart
- · Removeable neopteran Insulation jackets
- Full stainless Steel Construction
- Color Touch Screen
- Fully adjustable wash recipe creation
- Removeable 220U stainless steel wash basket
- · Dry out cycle with high-speed spin out
- · Closed loop recirculation pump kit