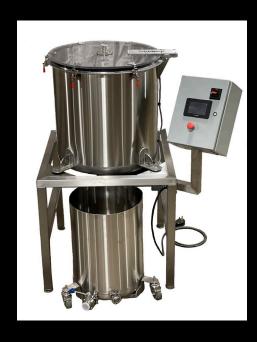

## **Craft Series Extraction System**

## Standard Features

- · Stainless steel wash vessel
- Collection vessel with false floor on 3 wheel cart
- · Removeable neopteran Insulation jackets
- Full stainless Steel Construction
- Color Touch Screen
- Fully adjustable wash recipe creation
- Removeable 220U stainless steel wash basket
- · Dry out cycle with high-speed spin out
- · Closed loop recirculation pump kit