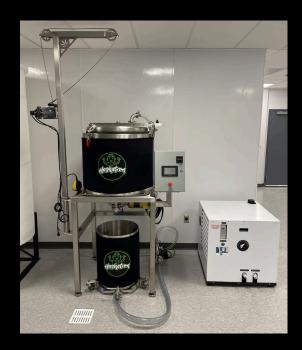

 Craft Series Jacketed Extraction System With Pre Chill Vessel

## **Standard Features**

- Stainless steel wash vessel
- Collection vessel with false floor on 3 wheel cart
- Removeable neopteran Insulation jackets
- Full stainless Steel Construction
- Color Touch Screen
- Fully adjustable wash recipe creation
- Removeable 220U stainless steel wash
  basket
- Dry out cycle with high-speed spin out
- Closed loop recirculation pump kit
- Pre Chill vessel system with pressurized cold water spray kit

## **Recommended Fresh Frozen Capacities**

- 20 Gallon 4,000 grams
- 44 Gallon 8,000 grams
- 50 Gallon 11,000 grams
- 65 Gallon 13,000 grams
- 80 Gallon 15,000 grams
- 100 Gallon 20,000 grams
- 150 Gallon 28,000 grams
- 200 Gallon 38,000 grams