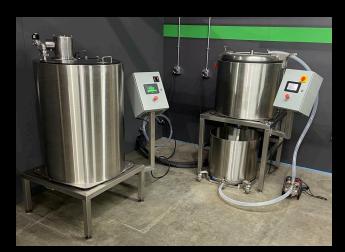

 Craft Series Jacketed Extraction System With Pre Chill Vessel

## **Standard Features**

- Stainless steel wash vessel
- Collection vessel with false floor on 3 wheel cart
- Removeable neopteran Insulation jackets
- Full stainless Steel Construction
- Color Touch Screen
- Fully adjustable wash recipe creation
- Removeable 220U stainless steel wash
  basket
- Dry out cycle with high-speed spin out
- Closed loop recirculation pump kit
- Pre Chill vessel system with pressurized cold water spray kit

## Optional Equipment

- Powered basket removal lift arm
- Pelle Polar nylon full mesh bubble bag collection kit
- Vibratory collection vessel with stainless steel collection sieves
- Wash basket clean out station
- Spare wash basket
- CIP System