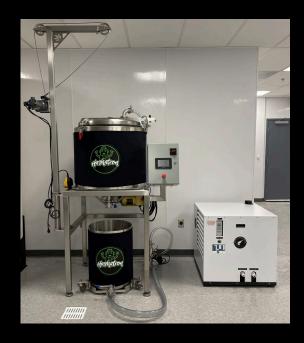

**Craft Series Jacketed Extraction System** 

## **Standard Features**

- Glycol Jacketed Wash Vessel
- Collection vessel with false floor on 3 wheel cart
- · Removeable neopteran Insulation jackets
- Full stainless Steel Construction
- Color Touch Screen
- Fully adjustable wash recipe creation
- Removeable 220U stainless steel wash basket
- · Dry out cycle with high-speed spin out
- Closed loop recirculation pump kit
- G&D Glycol Chiller