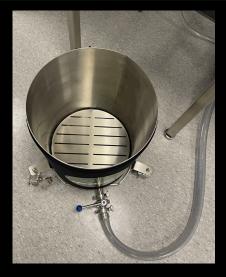

## **Standard Features**

- Glycol Jacketed Wash Vessel
- Collection vessel with false floor on 3 wheel cart
- · Removeable neopteran Insulation jackets
- Full stainless Steel Construction
- Color Touch Screen
- Fully adjustable wash recipe creation
- Removeable 220U stainless steel wash basket
- · Dry out cycle with high-speed spin out
- Closed loop recirculation pump kit
- G&D Glycol Chiller